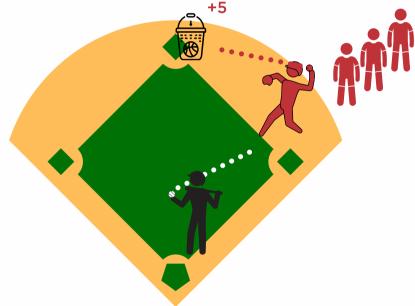

### Setup:

 Set up targets (buckets, standing bat, etc.) around your practice space at varying distances

Players are split into teams
+15

#### Instructions:

- Line players up at their team's first location
- Players receive a ground ball or fly ball from the coach, field the ball, transfer the ball cleanly, and throw at the target
- Each target hit would receive a specific amount of points based on difficulty
- Teams rotate through stations and whichever team scores the most points, wins!